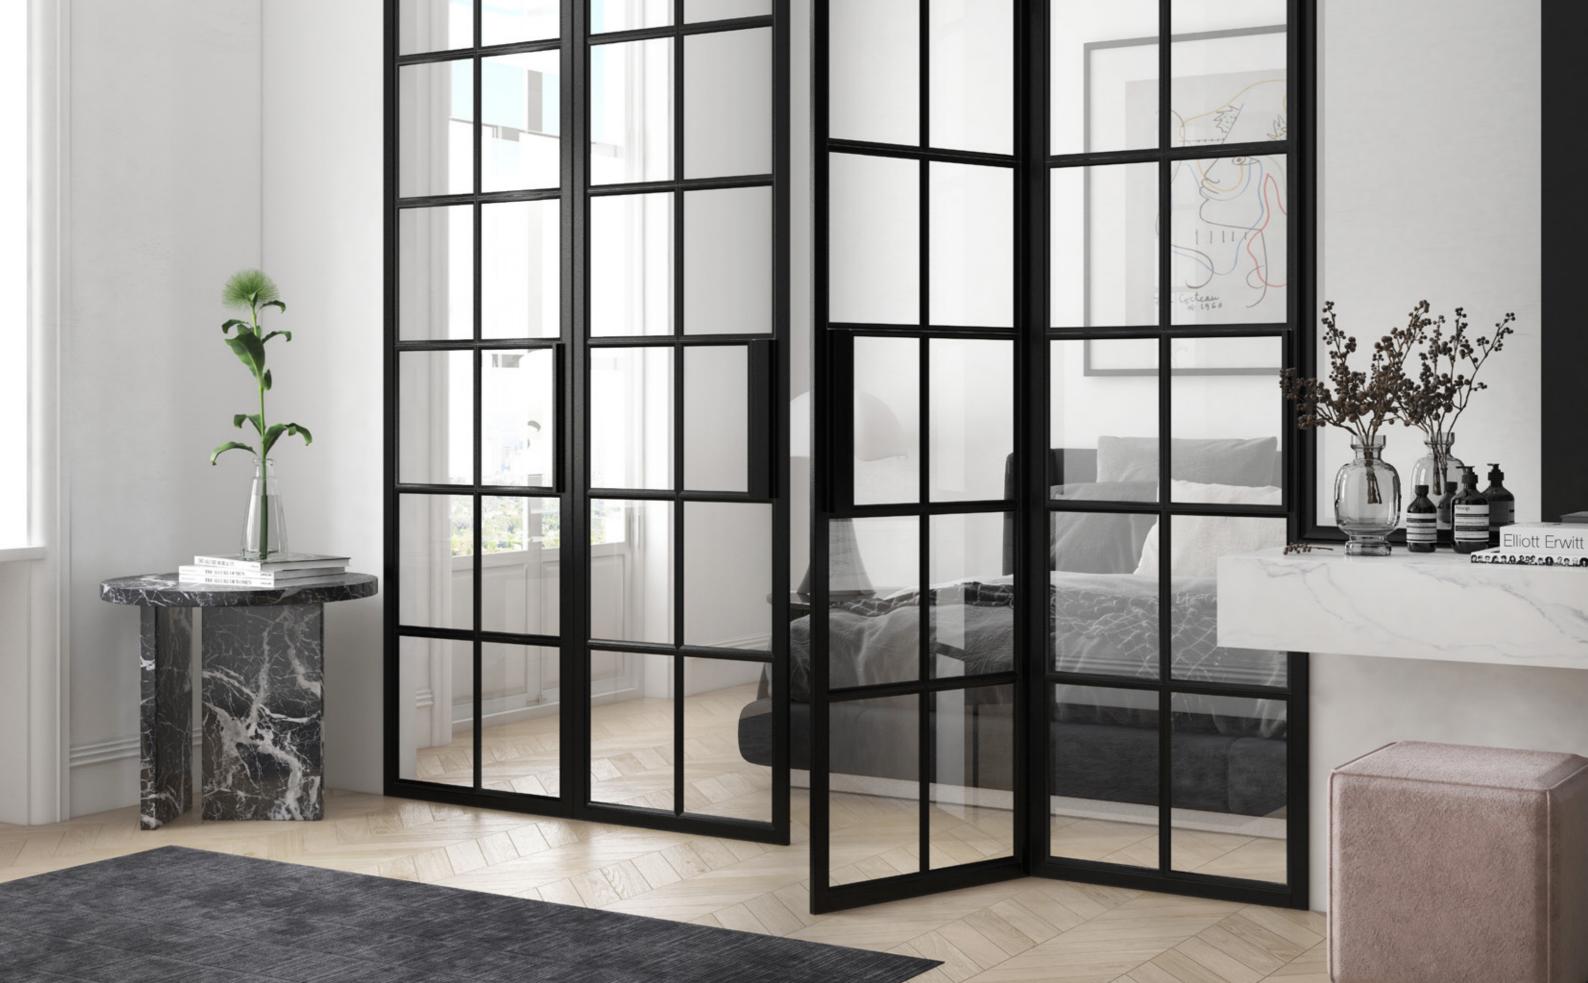

## **PRESTO XS**

DOOR SYSTEM

slender, narrow profiles single and double doors

industrial look

Presto XS is a single-chamber, narrow-profile steel system without a thermal break for use in internal structures with a depth of 50 mm. The system includes complete solutions in the field of fittings and accessories and can be used for the production of doors,

- construction depth 50 mm,
- system without a thermal break,
- glazing with packets up to 24 mm,
- internal installation system,
- profile connections are welded and ground, which makes the connections invisible,
- welded hinges with up / down adjustment,
- profiles flush both inside and outside,
- filling with glass or panel,
- visible width of sections from 23 mm (fixed windows),
- min. visible width for the cross-section (frame + sash): 45 mm,
- opened from the inside and outside,
- very narrow profiles,
- powder coated profiles,
- for use in both traditional and modern construction.