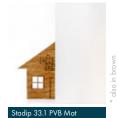

### **DECORATIVE GLASS**

Insulated glass with decorative glass is an excellent choice for windows, doors and partition walls. Decorative glass will work in homes,

Depending on the selected pattern, they can not only increase privacy, but also brighten the interior, thanks to which it will be optically larger,

In addition to standard glass with a matte coating, we also offer ornamental glass with the following patterns:

49