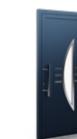

## **NORM PIVOT**

DOOR SYSTEM

Modern swing doors that are made of steel and glass. Choice of the highest quality materials resulted in products of extraordinary durability, which are also safe to use. The doors embody classic aesthetics that also fits into modern design. It allows for their versatile use in both traditional and contemporary arrangements.

- maximum width 1000 mm
- maximum height 2600 mm
- weight up to 100 kg
- self-locker can be locked in the open position
- aesthetic steel smoothed and polished welds
- glass or panel filling
- powder-coated profiles,
- steel available in any color from the RAL palette,
- 1.5 mm thick profiles walls,
- - non-galvanized steel profile.