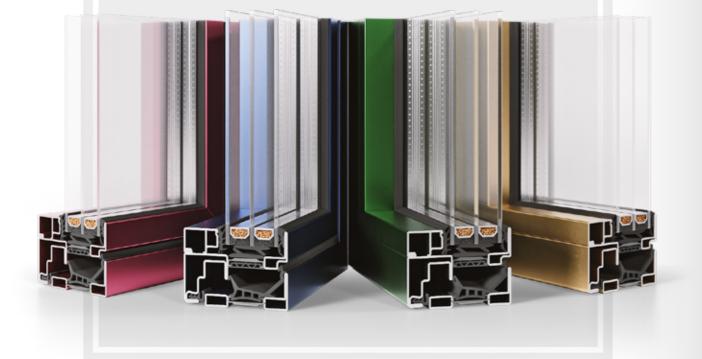

# COLOUR

Windows are more and more often a decorative element, both for the entire building and the interior. All elements of the steel joinery are powder coated. Steel profiles create unlimited possibilities. In order to obtain the desired colour effect, the windows can be varnished according to the colours from the RAL palette. (semi-gloss, structure).