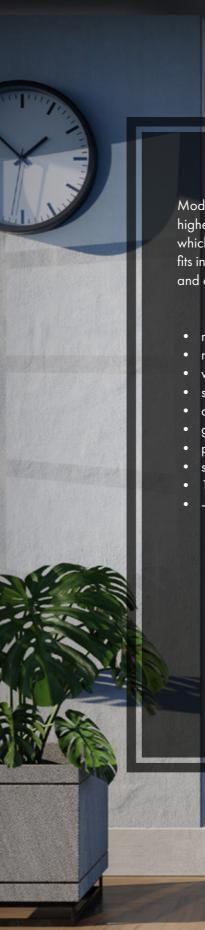

## **NORM PIVOT**

DOOR SYSTEM

Modern swing doors that are made of steel and glass. Choice of the highest quality materials resulted in products of extraordinary durability, which are also safe to use. The doors embody classic aesthetics that also fits into modern design. It allows for their versatile use in both traditional and contemporary arrangements.

- maximum width 1000 mm
- maximum height 2600 mm
- weight up to 100 kg
- self-locker can be locked in the open position
- aesthetic steel smoothed and polished welds
- glass or panel filling
- powder-coated profiles,
- steel available in any color from the RAL palette,
- 1.5 mm thick profiles walls,
- - non-galvanized steel profile.