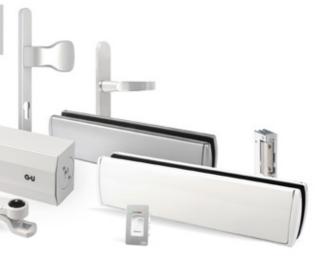

### FITTINGS

The windows are equipped with multi-point hardware (turn, turn-tilt, tilt, turn + turn, turn-tilt + turn), which are located around the perimeter of the sash, when closed, they press the sash evenly against the frame, which ensures tightness of the window.

As standard, we use hidden fittings in the windows that guarantee comfort and safety of use, as well as modern design thanks to hidden hinges.

The doors have a varied selection of espagnolettes, anti-panic fittings, door closers, a wide selection of handles and handrails and many other additional accessories.

## WINDOW HANDLES

SECOUSTIC NEW YORK HANDLES with or without a key

**LUXEMBOURG** HANDLES

with or without a key

TOULON HANDLES

**TBT** HANDLES

**HANDLES** 

The offer is appreciated due to the variety of designs, colours, functionality of the handles and their anti-burglary properties.