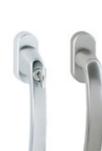

## WINDOW HANDLES

SECOUSTIC NEW YORK HANDLES with or without a key

**LUXEMBOURG** HANDLES

with or without a key

TOULON HANDLES

**TBT** HANDLES

**HANDLES** 

The offer is appreciated due to the variety of designs, colours, functionality of the handles and their anti-burglary properties.

In addition to standard window handles, we also offer handles with a button or key blocking the possibility of opening the window. We also offer a wide selection of shapes and colours, so you can easily match them to the appearance of the selected joinery. We also offer handles with an anti-drill lock and meeting the burglary resistance requirements in the RC1-RC6 class.