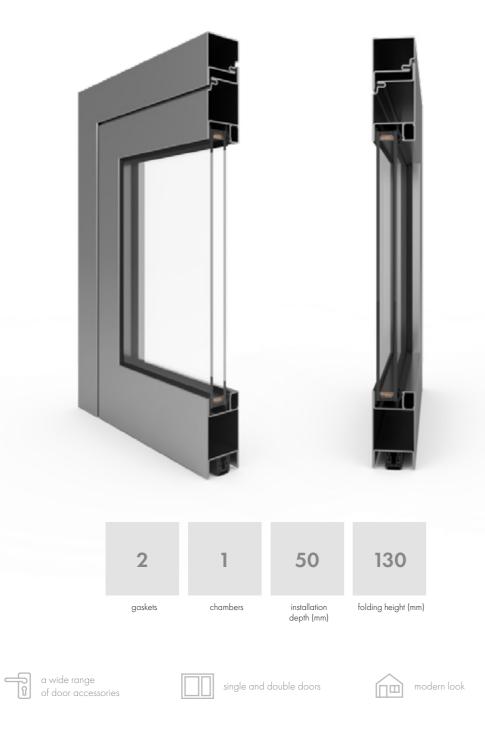

## **PRESTO XS**

DOOR SYSTEM

slender, narrow profiles single and double doors

industrial look

Presto XS is a single-chamber, narrow-profile steel system without a thermal break for use in internal structures with a depth of 50 mm. The system includes complete solutions in the field of fittings and accessories and can be used for the production of doors,

- construction depth 50 mm,
- system without a thermal break,
- glazing with packets up to 24 mm,
- internal installation system,
- profile connections are welded and ground, which makes the connections invisible,
- welded hinges with up / down adjustment,
- profiles flush both inside and outside,
- filling with glass or panel,
- visible width of sections from 23 mm (fixed windows),
- min. visible width for the cross-section (frame + sash): 45 mm,
- opened from the inside and outside,
- very narrow profiles,
- powder coated profiles,
- for use in both traditional and modern construction.