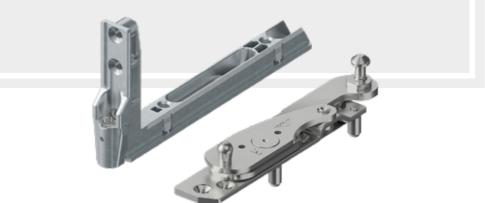

sers with various methods of controlling the air supply - hygroscopic, pressure and manual.

Each diffuser from our offer has the appropriate certificates confirming their proper operation in various conditions.

### FITTINGS

The windows are equipped with multi-point hardware (turn, turn-tilt, tilt, turn + turn, turn-tilt + turn), which are located around the perimeter of the sash, when closed, they press the sash evenly against the frame, which ensures tightness of the window.

As standard, we use hidden fittings in the windows that guarantee comfort and safety of use, as well as modern design thanks to hidden hinges.

The doors have a varied selection of espagnolettes, anti-panic fittings, door closers, a wide selection of handles and handrails and many other additional accessories.





## WINDOW HANDLES

SECOUSTIC NEW YORK HANDLES with or without a key





**LUXEMBOURG** HANDLES

with or without a key



TOULON HANDLES

**TBT** HANDLES



**HANDLES** 





The offer is appreciated due to the variety of designs, colours, functionality of the handles and their anti-burglary properties.

In addition to standard window handles, we also offer handles with a button or key blocking the possibility of opening the window. We also offer a wide selection of shapes and colours, so you can easily match them to the appearance of the selected joinery. We also offer handles with an anti-drill lock and meeting the burglary resistance requirements in the RC1-RC6 class.

The door handles offer includes both handles with a standard plate and a separate plate (handle-cylinder). We offer e