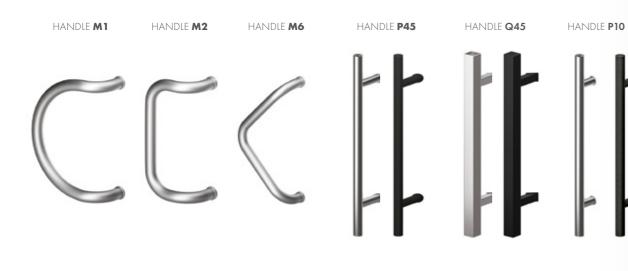

**DOOR HANDLES** 

FKS ALUMINIUM HANDLES DG59 HANDLES

**BASIS** HANDLES **INOX** HANDLES HANDLES SHORT ESCUTCHEON\*

\* only available on Presto XS systems

zeroenergymalta.com