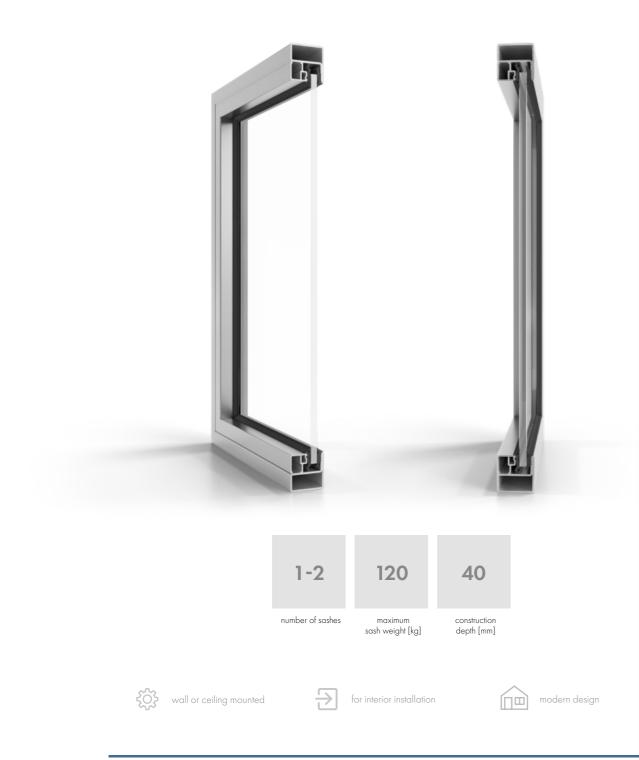

the system is recommended for use in energy-efficient construction,

WINDOW SYSTEM

single and double sash window

modern look

Window and door system without a thermal break. Due to its insulating parameters, it is ideal for making architectural elements that do not require thermal insulation.

- galvanized steel profiles,
- frame and sash made of the highest quality
- single-chamber steel sections,
- without a thermal break, with a wall thickness of 1.5 mm,
- powder coated profiles,
- high aesthetics of workmanship welded structure,
- welded joints are ground and polished,
- cost-effective system,
- possibility of making large-size structures,
- an elegant finish system a flush sash with a frame on the outside,
- for use in both traditional and modern construction.

• the system allows the use of glass sets with a thickness of 6 to 36 mm,