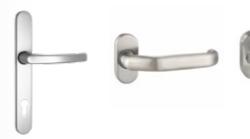

The door handles offer includes both handles with a standard plate and a separate plate (handle-cylinder). We offer elegant and modern door handrails for external doors. They can have different shapes and lengths. Our offer also includes solutions such as a handle-pull, which limit access to the building from the outside.

**DOOR HANDLES** 

FKS ALUMINIUM HANDLES DG59 HANDLES

**BASIS** HANDLES **INOX** HANDLES HANDLES SHORT ESCUTCHEON\*

\* only available on Presto XS systems

zeroenergymalta.com