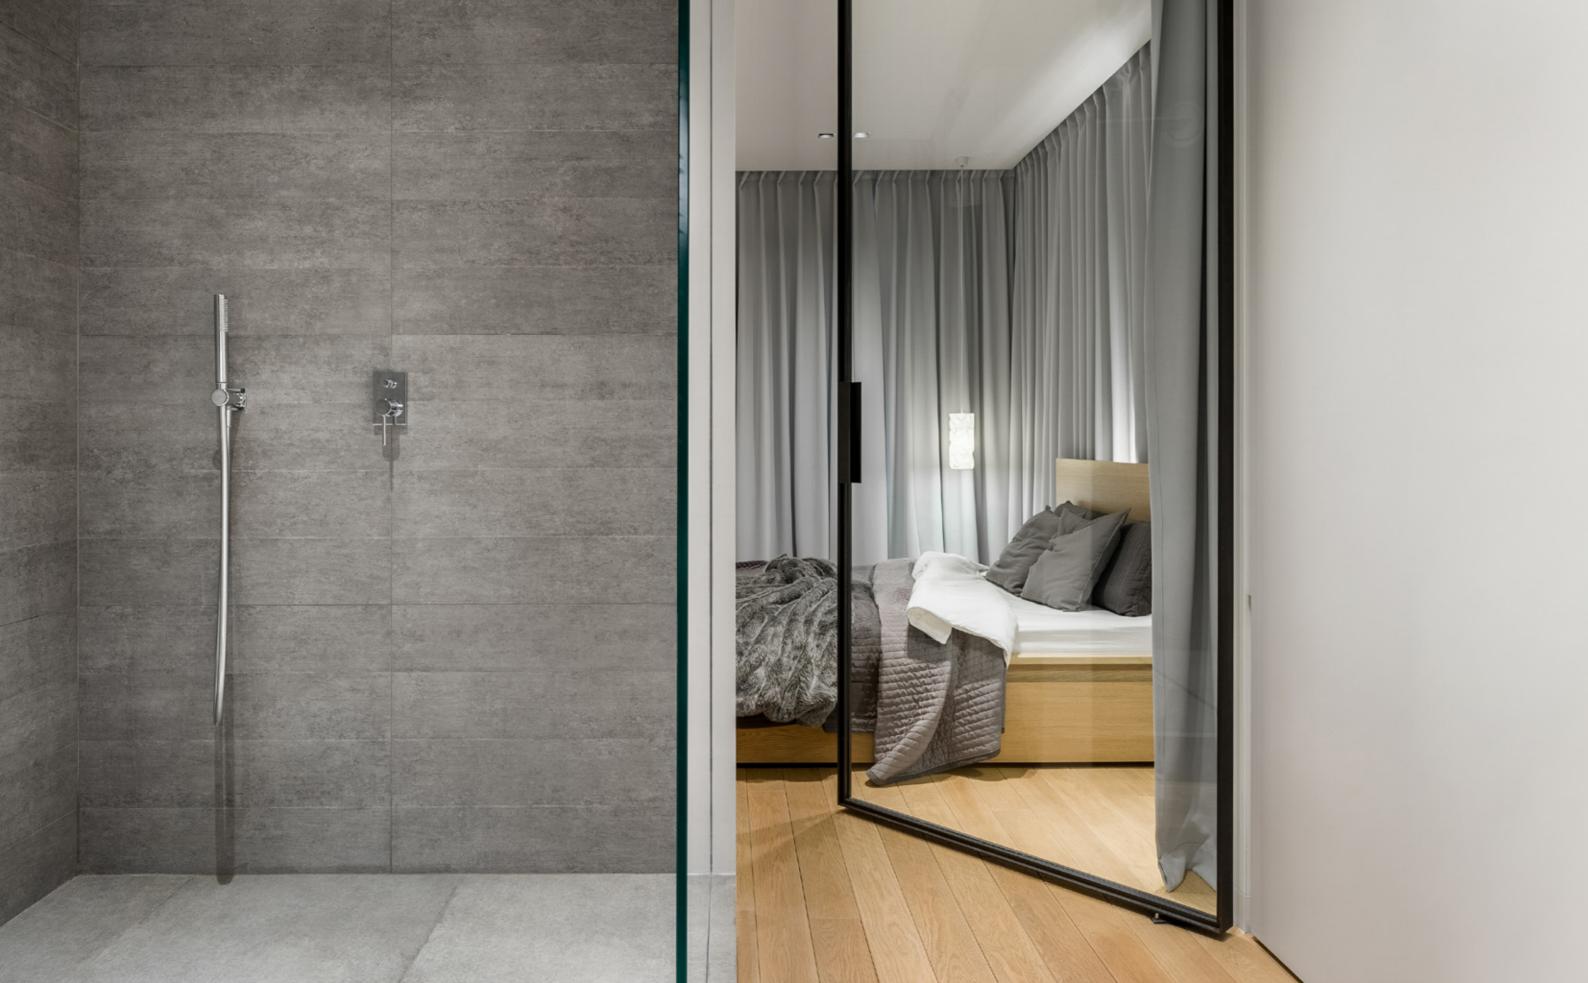

# **UNICO**

WINDOW SYSTEM

hidden fittings

single and double sash window

modern look

Window and door system with a thermal break. It can successfully find application in residential construction, including energy-saving construction. The system is characterized by excellent static parameters.

# **UNICO**

DOOR SYSTEM

UNICO warm steel systems are characterized by an excellent heat transfer coefficient while maintaining slender structures. The system has a thermal break in the form of a welded stainless steel grid inside the profiles.

A versatile window system that is distinguished by its exceptionally slender profiles. It is equipped with a thermal break, thus effectively reducing the energy requirements of buildings. Unico XS is also characterised by outstanding acoustic insulation.