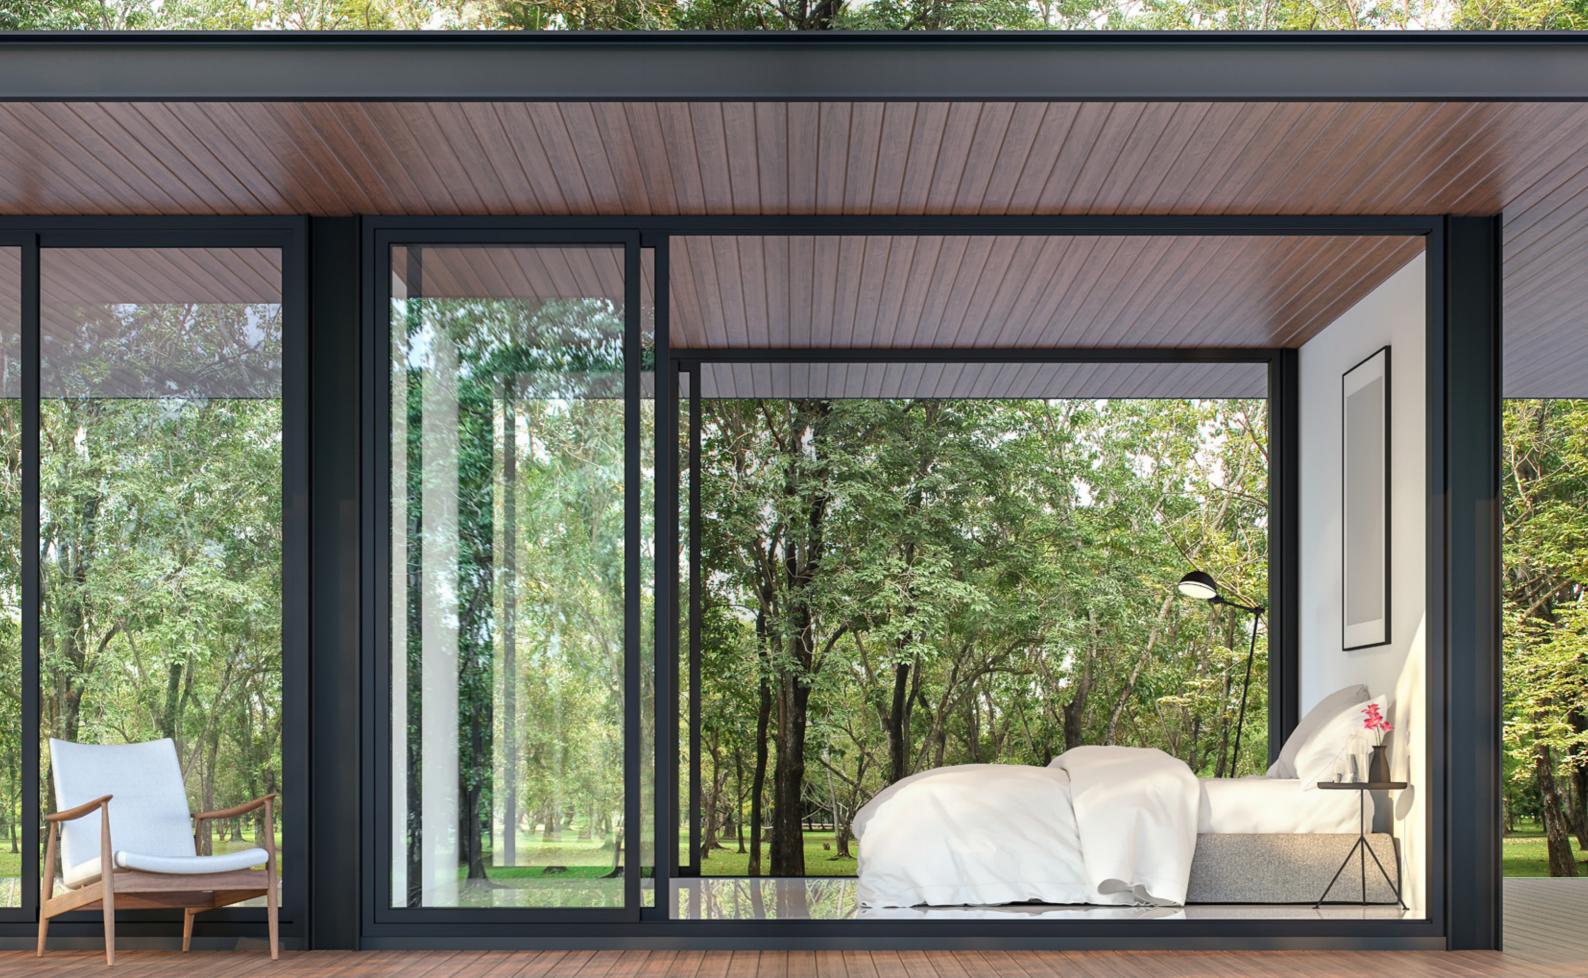

### MODERN STEEL WINDOWS AND DOORS

The return to industrial design means that steel joinery still arouses great interest. It is not only a unique decoration for architecture, but also safety and high thermal and acoustic parameters.

Steel joinery is most often used for historic buildings and tenement houses in order to maintain the original shape and appearance. Steel allows you to create visually subtle constructions impossible to make from aluminium profiles.

Steel elements are also used in industrial facilities due to their excellent strength and long service life. Due to high impact resistance, vandal-resistant doors can be used in public utility places and in places particularly exposed to devastation.