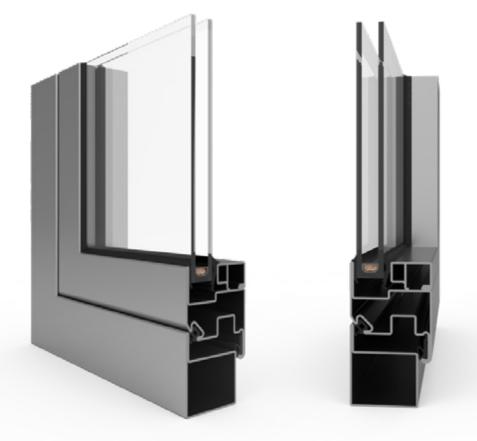

## **PRESTO XS**

DOOR SYSTEM

slender, narrow profiles single and double doors

industrial look

Presto XS is a single-chamber, narrow-profile steel system without a thermal break for use in internal structures with a depth of 50 mm. The system includes complete solutions in the field of fittings and accessories and can be used for the production of doors,

- construction depth 50 mm,
- system without a thermal break,
- glazing with packets up to 24 mm,
- internal installation system,
- profile connections are welded and ground, which makes the connections invisible,
- welded hinges with up / down adjustment,
- profiles flush both inside and outside,
- filling with glass or panel,
- visible width of sections from 23 mm (fixed windows),
- min. visible width for the cross-section (frame + sash): 45 mm,
- opened from the inside and outside,
- very narrow profiles,
- powder coated profiles,
- for use in both traditional and modern construction.