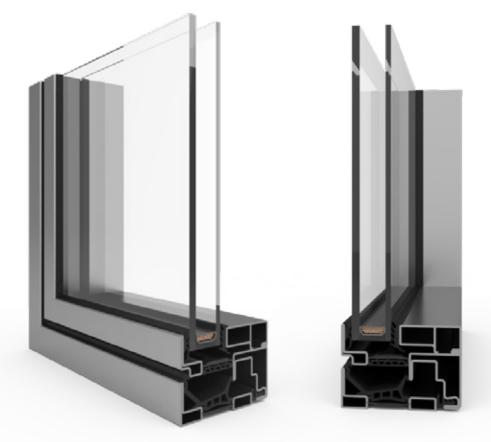

## **UNICO XS**

WINDOW SYSTEM

| 3       | 3        | 70                         | 55                     |
|---------|----------|----------------------------|------------------------|
| gaskets | chambers | installation<br>depth [mm] | folding height<br>[mm] |

A versatile window system that is distinguished by its exceptionally slender profiles. It is equipped with a thermal break, thus effectively reducing the energy requirements of buildings. Unico XS is also characterised by outstanding acoustic insulation.

- profiles made of galvanised steel,
- maximum glazing thickness of a window up to 60 mm,
- construction depth 70 mm,
- thermal break made of stainless steel,
- gaskets made of EPDM two-component synthetic rubber, which guarantees excellent thermal insulation and resistance to deterioration during long-term operation, • concealed fittings,
- high aesthetics welded construction; welded joints are filed and polished,
- thermal break providing additional stability to the structure,
- possibility to create large structures,
- a HI version available,
- for use in both traditional and modern architecture,
- powder-coated profile.