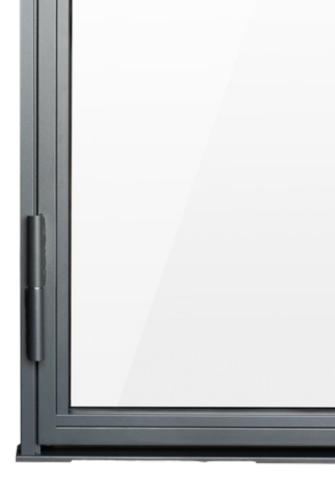

# **UNICO**

WINDOW SYSTEM

hidden fittings

single and double sash window

modern look

Window and door system with a thermal break. It can successfully find application in residential construction, including energy-saving construction. The system is characterized by excellent static parameters.

A versatile window system that is distinguished by its exceptionally slender profiles. It is equipped with a thermal break, thus effectively reducing the energy requirements of buildings. Unico XS is also characterised by outstanding acoustic insulation.