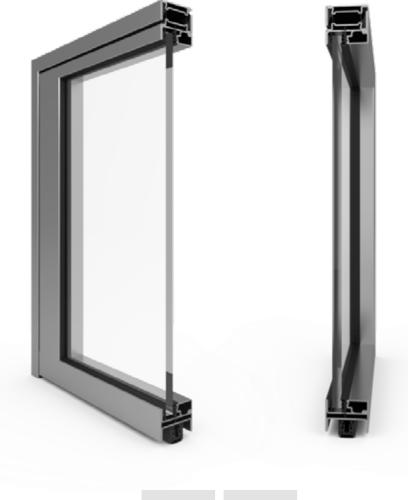

## **PRESTO XS**

DOOR SYSTEM

slender, narrow profiles single and double doors

industrial look

Presto XS is a single-chamber, narrow-profile steel system without a thermal break for use in internal structures with a depth of 50 mm. The system includes complete solutions in the field of fittings and accessories and can be used for the production of doors,

- construction depth 50 mm,
- system without a thermal break,
- glazing with packets up to 24 mm,
- internal installation system,
- profile connections are welded and ground, which makes the connections invisible,
- welded hinges with up / down adjustment,
- profiles flush both inside and outside,
- filling with glass or panel,
- visible width of sections from 23 mm (fixed windows),
- min. visible width for the cross-section (frame + sash): 45 mm,
- opened from the inside and outside,
- very narrow profiles,
- powder coated profiles,
- for use in both traditional and modern construction.