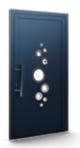

### MODEL WINDOWS AND DOORS

Windows and doors made of steel profiles have a unique appearance and can be installed in both industrial and utility facilities. We can bend profiles in all systems: Unico, Presto and Presto XS. In this way, we obtain various shapes, e.g. arches, trapezoids, triangles and circles. This freedom of execution means that these products are often selected for the implementation of unusual construction ideas, providing an incomparable number of possible solutions. Model windows do not open, but they add a unique character to any interior.

bow

trapeze

triangle

circle

(+) fix window - fixed not opening