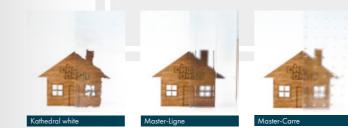

In addition to standard glass with a matte coating, we also offer ornamental glass with the following patterns:

49