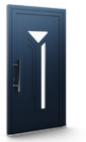

### **ALULINE DOOR PANELS**

The AluLine collection offers almost unlimited possibilities. It is not only modern design, a wide range of accessories and a wealth of colours, but also extraordinary resistance to weather conditions. The outer layer of the panel is made of aluminium sheet. The interior is filled with XPS extruded polystyrene, which gives the panels high thermal insulation parameters. According to the needs, we offer panels with a thickness of 24, 36 mm.

The panels from the AluLine collection are available in several dozen designs. We also offer the possibility of making the door according to your own design, suggesting the best design solutions. The door panels can be finished in any way. Their surface can be decorated with stainless steel applications or take on a spatial, grooved structure. We also offer decorations that are flush with the panel surface. Such a wide selection makes our doors perfectly fit into both innovative projects and buildings with a classic appearance.