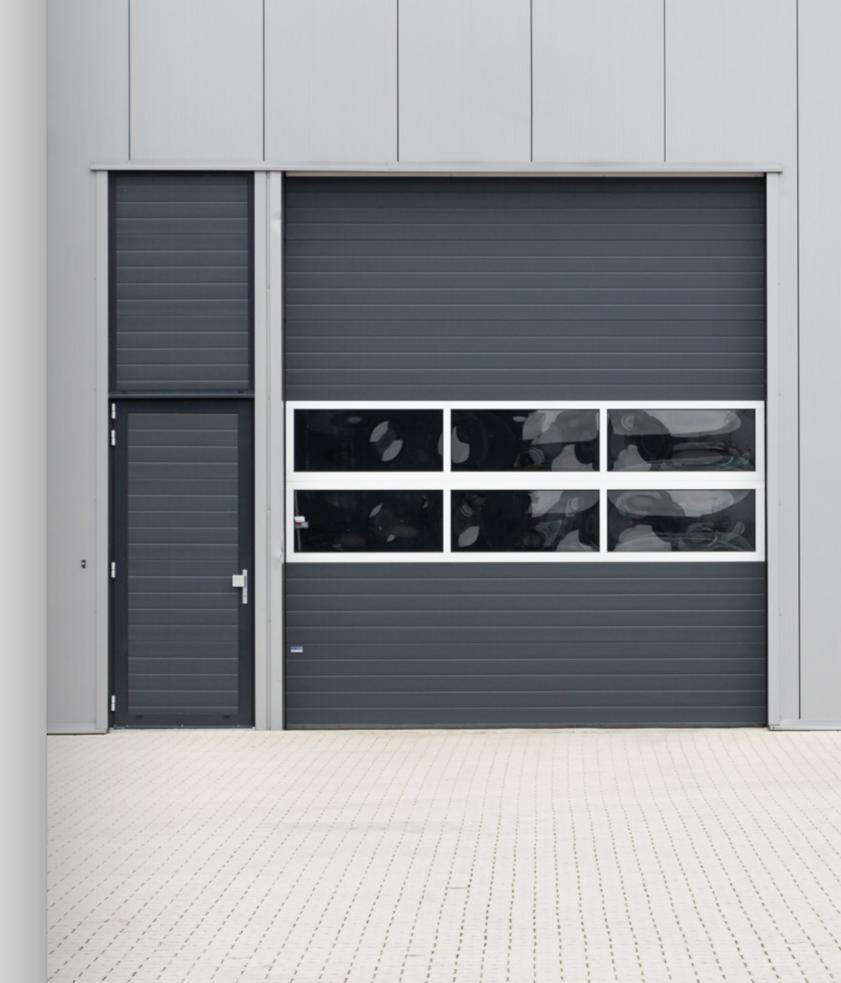

### GARAGE DOOR PANEL

Company Eko-Okna S.A. deals not only with the production of windows, but also external and internal steel doors. Steel doors are a combination of modernity, reliability and elegance. High insulation parameters will not let cold winter air in.

In combination with a sectional door, they create a harmonious set with the entire house design. Additionally, double-sash doors with this filling can be used as a garage door. Such a set of steel products will enjoy elegance and durability for many years.