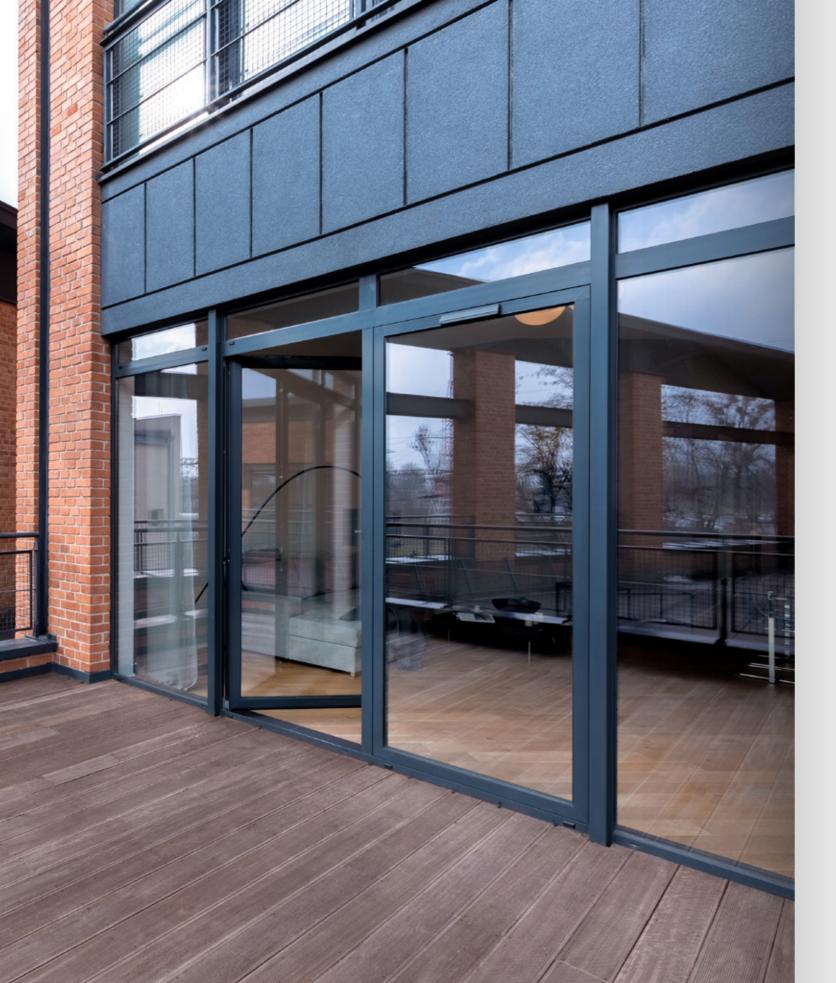

# **UNICO**

WINDOW SYSTEM

hidden fittings

single and double sash window

modern look

Window and door system with a thermal break. It can successfully find application in residential construction, including energy-saving construction. The system is characterized by excellent static parameters.

# **UNICO**

DOOR SYSTEM

UNICO warm steel systems are characterized by an excellent heat transfer coefficient while maintaining slender structures. The system has a thermal break in the form of a welded stainless steel grid inside the profiles.