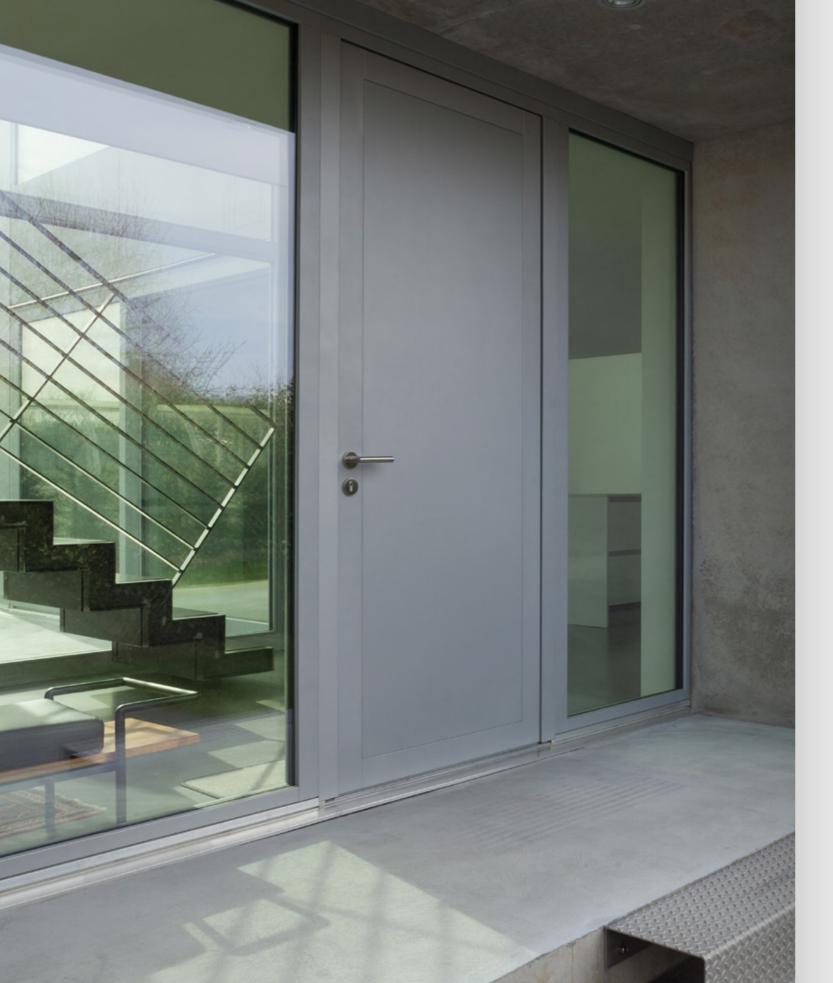

## **PRESTO**

DOOR SYSTEM

Profiles are made of galvanized sheet, which combined with two-layer powder coating is a guarantee perfect anti-corrosion protection.

- double profiles sealed around the perimeter,
- filling with glass or panel, aluline panel, garage door panel,
- door in a version without a threshold (self-closing threshold),
- opened from the inside and outside,
- welded hinges with up / down adjustment,
- single-point locks,
- gaskets made of two-component synthetic rubber EPDM, which guarantees resistance to ageing during many years of operation and very good thermal insulation,
- the possibility of using anti-panic fittings,
- powder coated profiles,
- the system allows the use of glass sets with a thickness of 5 to 26 mm,
- galvanized steel profiles,
- frame and sash made of the highest quality single-chamber steel sections,
- without a thermal break, with a wall thickness of 1.5 mm,
- high aesthetics of workmanship welded structure, welded joints are ground and polished,
- cost-effective system,
- possibility of making large-size structures,
- system with an elegant finish flush sash with frame,
- for use in both traditional and modern construction.

### GARAGE DOOR PANEL

Company Eko-Okna S.A. deals not only with the production of windows, but also external and internal steel doors. Steel doors are a combination of modernity, reliability and elegance. High insulation parameters will not let cold winter air in.

In combination with a sectional door, they create a harmonious set with the entire house design. Additionally, double-sash doors with this filling can be used as a garage door. Such a set of steel products will enjoy elegance and durability for many years.