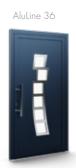

### **ALULINE DOOR PANELS**

The AluLine collection offers almost unlimited possibilities. It is not only modern design, a wide range of accessories and a wealth of colours, but also extraordinary resistance to weather conditions. The outer layer of the panel is made of aluminium sheet. The interior is filled with XPS extruded polystyrene, which gives the panels high thermal insulation parameters. According to the needs, we offer panels with a thickness of 24, 36 mm.

The panels from the AluLine collection are available in several dozen designs. We also offer the possibility of making the door according to your own design, suggesting the best design solutions. The door panels can be finished in any way. Their surface can be decorated with stainless steel applications or take on a spatial, grooved structure. We also offer decorations that are flush with the panel surface. Such a wide selection makes our doors perfectly fit into both innovative projects and buildings with a classic appearance.