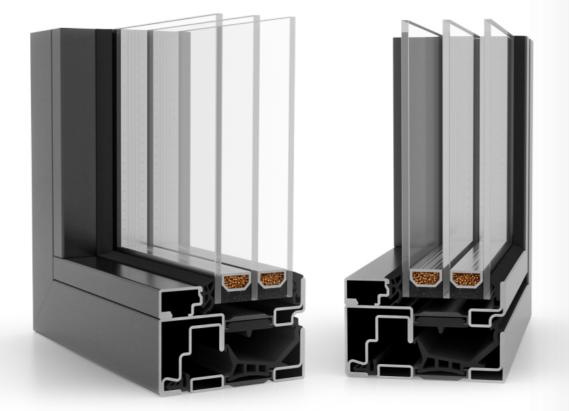

We offer two steel systems: with a thermal break or - in buildings with lower energy needs - without a thermal break. Both systems are ideal for the construction of windows, doors, partition walls, vestibules, display cases, showcases and all types of spatial structures.

### Advantages of steel joinery:

- slender and stiff profiles,
- excellent static parameters,
- the ability to create large-size structures,
- no visible corner connections,
- 100% steel, 100% recyclable,
- for use in both traditional and modern construction,
- high aesthetics of workmanship welded structure, welded joints are ground and polished,
- systems with an elegant finish,
- flush sash with frame,
- high resistance to destruction,
- use in industrial and revitalized facilities.

# **UNICO**

WINDOW SYSTEM

hidden fittings

single and double sash window

modern look

Window and door system with a thermal break. It can successfully find application in residential construction, including energy-saving construction. The system is characterized by excellent static parameters.

- galvanized steel profiles, •
- maximum glazing thickness of the window up to 60 mm, •
- a thermal break made of stainless steel,
- gaskets made of two-component synthetic rubber EPDM, which guarantees resistance to ageing during many years of operation and very good thermal insulation, high aesthetics of workmanship - welded structure,
- welded joints are ground and polished,
- thermal break for additional structure stabilization,
- the system is recommended for use in energy-saving construction,
- the ability to create large-size structures,
- possibility of making the HI version,
- for use in both traditional and modern construction,
  - powder coated profiles.