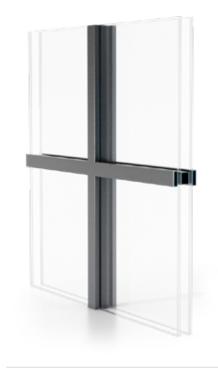

## **NORM PIVOT**

DOOR SYSTEM

Modern swing doors that are made of steel and glass. Choice of the highest quality materials resulted in products of extraordinary durability, which are also safe to use. The doors embody classic aesthetics that also fits into modern design. It allows for their versatile use in both traditional and contemporary arrangements.

- maximum width 1000 mm
- maximum height 2600 mm
- weight up to 100 kg
- self-locker can be locked in the open position
- aesthetic steel smoothed and polished welds
- glass or panel filling
- powder-coated profiles,
- steel available in any color from the RAL palette,
- 1.5 mm thick profiles walls,
- - non-galvanized steel profile.