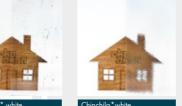

In addition to standard glass with a matte coating, we also offer ornamental glass with the following patterns:

49