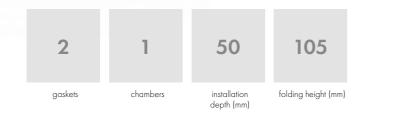

## **PRESTO XS**

DOOR SYSTEM

slender, narrow profiles single and double doors

industrial look

Presto XS is a single-chamber, narrow-profile steel system without a thermal break for use in internal structures with a depth of 50 mm. The system includes complete solutions in the field of fittings and accessories and can be used for the production of doors,

- construction depth 50 mm,
- system without a thermal break,
- glazing with packets up to 24 mm,
- internal installation system,
- profile connections are welded and ground, which makes the connections invisible,
- welded hinges with up / down adjustment,
- profiles flush both inside and outside,
- filling with glass or panel,
- visible width of sections from 23 mm (fixed windows),
- min. visible width for the cross-section (frame + sash): 45 mm,
- opened from the inside and outside,
- very narrow profiles,
- powder coated profiles,
- for use in both traditional and modern construction.