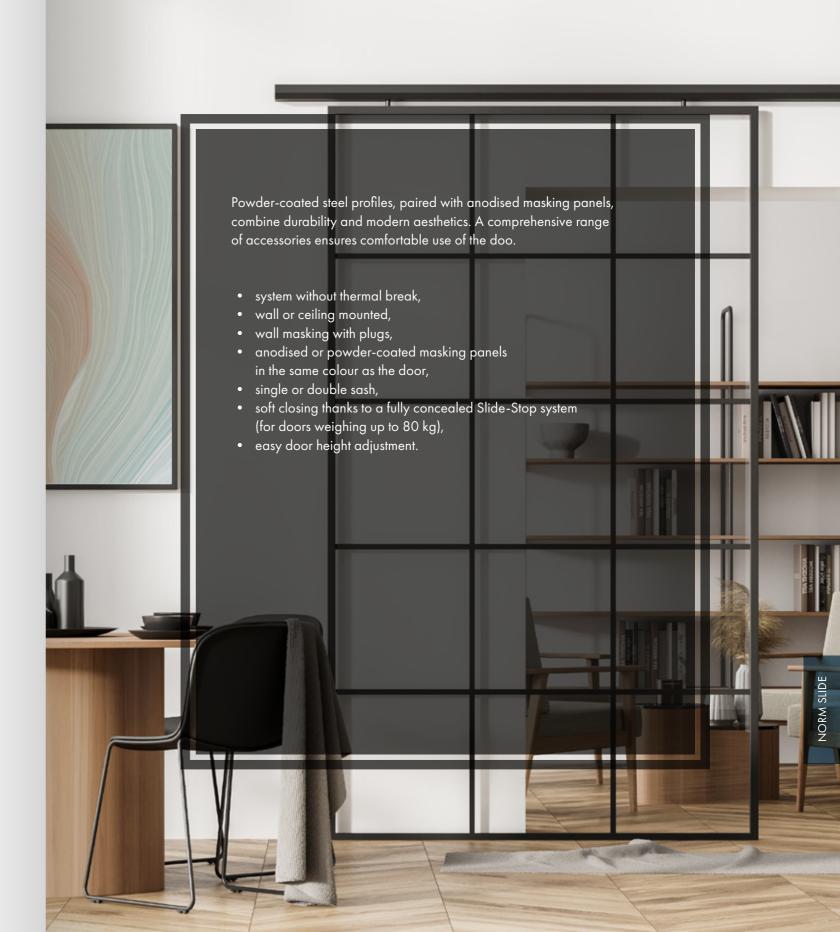

s with a depth of 50 mm. The system includes complete solutions in the field of fittings and accessories and can be used for the production of doors,

- construction depth 50 mm,
- system without a thermal break,
- glazing with packets up to 24 mm,
- internal installation system,
- profile connections are welded and ground, which makes the connections invisible,
- welded hinges with up / down adjustment,
- profiles flush both inside and outside,
- filling with glass or panel,
- visible width of sections from 23 mm (fixed windows),
- min. visible width for the cross-section (frame + sash): 45 mm,
- opened from the inside and outside,
- very narrow profiles,
- powder coated profiles,
- for use in both traditional and modern construction.



## **NORM SLIDE**

INTERIOR SLIDING DOOR SYSTEM





## **NORM PIVOT**

DOOR SYSTEM





Modern swing doors that are made of steel and glass. Choice of the highest quality materials resulted in products of extraordinary durability, which are also safe to use. The doors embody classic aesthetics that also fits into modern design. It allows for their versatile use in both traditional and contemporary arrangements.

- maximum width 1000 mm
- maximum height 2600 mm
- weight up to 100 kg
- self-locker can be locked in the open position
- aesthetic steel smoothed and polished welds
- glass or panel filling
- powder-coated profiles,
- steel available in any color from the RAL palette,
- 1.5 mm thick profiles walls,
- - non-galvanized steel profile.



# COLOUR

Windows are more and more often a decorative element, both for the entire building and