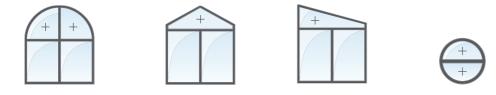

### MODEL WINDOWS AND DOORS

Windows and doors made of steel profiles have a unique appearance and can be installed in both industrial and utility facilities. We can bend profiles in all systems: Unico, Presto and Presto XS. In this way, we obtain various shapes, e.g. arches, trapezoids, triangles and circles. This freedom of execution means that these products are often selected for the implementation of unusual construction ideas, providing an incomparable number of possible solutions. Model windows do not open, but they add a unique character to any interior.

bow

trapeze

triangle

circle

(+) fix window - fixed not opening