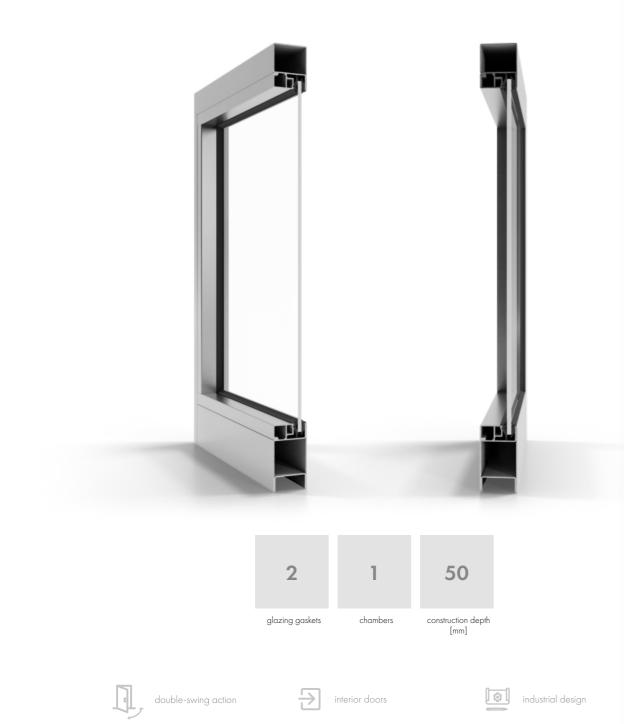

## **PRESTO XS**

DOOR SYSTEM

slender, narrow profiles single and double doors

industrial look

Presto XS is a single-chamber, narrow-profile steel system without a thermal break for use in internal structures with a depth of 50 mm. The system includes complete solutions in the field of fittings and accessories and can be used for the production of doors,

- construction depth 50 mm,
- system without a thermal break,
- glazing with packets up to 24 mm,
- internal installation system,
- profile connections are welded and ground, which makes the connections invisible,
- welded hinges with up / down adjustment,
- profiles flush both inside and outside,
- filling with glass or panel,
- visible width of sections from 23 mm (fixed windows),
- min. visible width for the cross-section (frame + sash): 45 mm,
- opened from the inside and outside,
- very narrow profiles,
- powder coated profiles,
- for use in both traditional and modern construction.