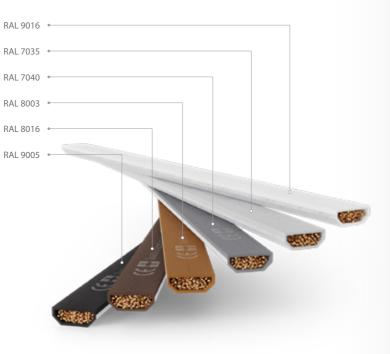

# COLOUR

Windows are more and more often a decorative element, both for the entire building and the interior. All elements of the steel joinery are powder coated. Steel profiles create unlimited possibilities. In order to obtain the desired colour effect, the windows can be varnished according to the colours from the RAL palette. (semi-gloss, structure).

It is not possible to paint the inside and outside in different colours.