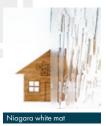

### **DECORATIVE GLASS**

Insulated glass with decorative glass is an excellent choice for windows, doors and partition walls. Decorative glass will work in homes,

Depending on the selected pattern, they can not only increase privacy, but also brighten the interior, thanks to which it will be optically larger,

In addition to standard glass with a matte coating, we also offer ornamental glass with the following patterns:

49