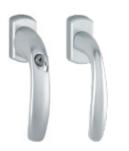

## WINDOW HANDLES

SECOUSTIC NEW YORK HANDLES with or without a key

**LUXEMBOURG** HANDLES

with or without a key

TOULON HANDLES

**TBT** HANDLES

**HANDLES** 

The offer is appreciated due to the variety of designs, colours, functionality of the handles and their anti-burglary properties.

In addition to standard window handles, we also offer handles with a button or key blocking the possibility of opening the window. We also offer a wide selection of shapes and colours, so you can easily match them to the appearance of the selected joinery. We also offer handles with an anti-drill lock and meeting the burglary resistance requirements in the RC1-RC6 class.