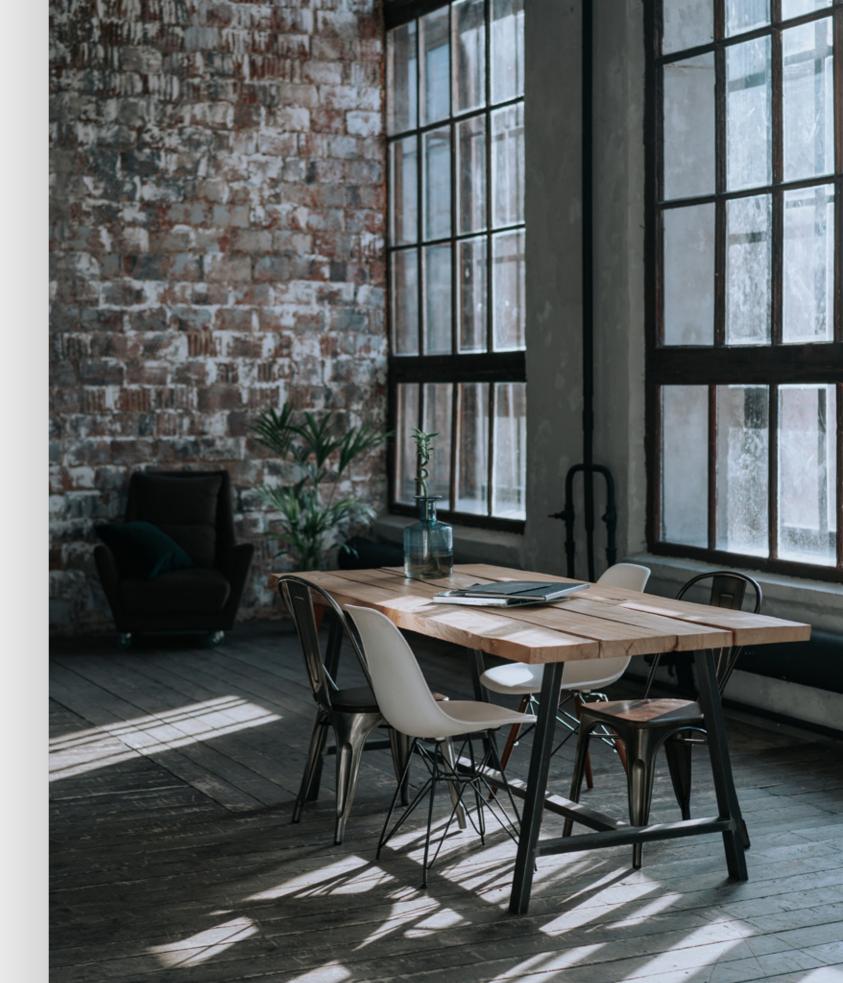

### MODERN STEEL WINDOWS AND DOORS

The return to industrial design means that steel joinery still arouses great interest. It is not only a unique decoration for architecture, but also safety and high thermal and acoustic parameters.

Steel joinery is most often used for historic buildings and tenement houses in order to maintain the original shape and appearance. Steel allows you to create visually subtle constructions impossible to make from aluminium profiles.

Steel elements are also used in industrial facilities due to their excellent strength and long service life. Due to high impact resistance, vandal-resistant doors can be used in public utility places and in places particularly exposed to devastation.