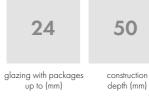

## **PRESTO XS**

DOOR SYSTEM

slender, narrow profiles single and double doors

industrial look

Presto XS is a single-chamber, narrow-profile steel system without a thermal break for use in internal structures with a depth of 50 mm. The system includes complete solutions in the field of fittings and accessories and can be used for the production of doors,

- construction depth 50 mm,
- system without a thermal break,
- glazing with packets up to 24 mm,
- internal installation system,
- profile connections are welded and ground, which makes the connections invisible,
- welded hinges with up / down adjustment,
- profiles flush both inside and outside,
- filling with glass or panel,
- visible width of sections from 23 mm (fixed windows),
- min. visible width for the cross-section (frame + sash): 45 mm,
- opened from the inside and outside,
- very narrow profiles,
- powder coated profiles,
- for use in both traditional and modern construction.