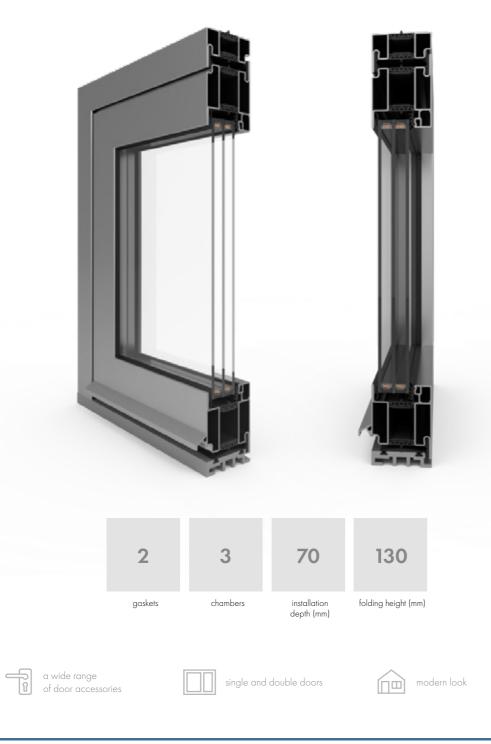

# **UNICO**

DOOR SYSTEM

UNICO warm steel systems are characterized by an excellent heat transfer coefficient while maintaining slender structures. The system has a thermal break in the form of a welded stainless steel grid inside the profiles.

opening inwards and outwards,

hunnun

- the system is recommended for use in energy-saving construction,
- the ability to create large-size structures,
- possibility of making the HI version, • for use in both traditional and modern construction.
- galvanized steel profiles,
- high aesthetics of workmanship welded structure, welded joints are ground and polished,
- thermal break for additional structure stabilization,
- a thermal break made of stainless steel,
- the door is available with and without a threshold (self-closing threshold),
- filling with glass or panel, aluline panel, garage door panel,
- profiles double sealed around the perimeter,
- welded hinges with up / down adjustment,
- maximum door glazing thickness up to 42 mm,
- both single-point and multi-point locks,
- the possibility of using anti-panic fittings,
- gaskets made of two-component synthetic rubber EPDM, which guarantees resistance to ageing during many years
- of operation and very good thermal insulation,
- powder coated profiles.